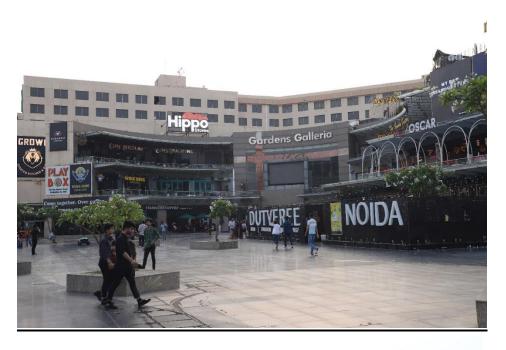

ED has provisionally attached 40% Share of the Hotel Project (1,40,000 Sq. Ft. FSI Space) with in the Commercial Centre, "Garden's Galleria", Noida. The attached asset was owned by Unitech M/s Ranchero Services Limited, Cyprus which is a benami overseas company of Chandras, Promoter of Unitech Group and the value of attached asset ₹ 65.32 Crore.